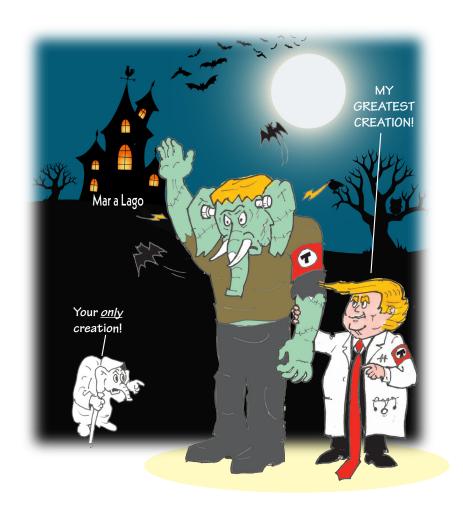

### Dr. Trumpenstein.

our years, and Donald Trump's singular accomplishment has been to create a devoted cult of followers in the process of transforming the Republican Party into a Trumpenstein Monster. A monster bereft of independent thought or human values, with the sole mission of serving as the instrument for carrying out the destructive wishes of that cult as defined by its corrupt, narcissistic, evil, and idiot savant master, Donald Trump.