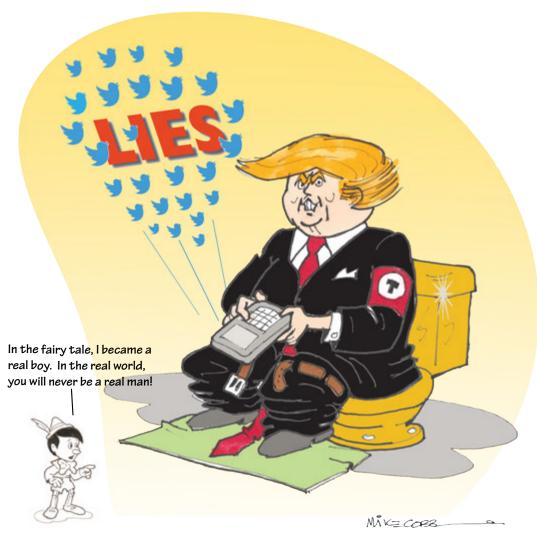

#### Pucker up.

Uuring the Corona Virus Pandemic, governors of impacted states quickly learned that if they wanted any chance at getting the equipment, supplies, and testing they desperately needed, they had to praise Trump and his administration. This has been a pattern repeated on many issues throughout the Trump era. Feeding his malignant, narcissistic ego is necessary for any who want or need his support and also for all who work for him. And, often, he fails to deliver, even to those who sacrifice their dignity and character to most dramatically decorate his backside.

THE INSANE WORLD OF POLITICS

WELCOME TO MY WORLD

CONTACT ME