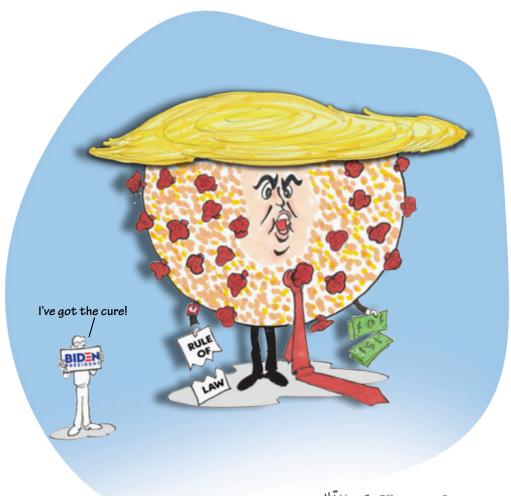

## America's most deadly virus.

We have learned through heart-breaking experience that the Corona Virus is a deadly scourge on humankind. It has caused suffering and death on an unimaginable scale ... and its impact on Americans has been greatly magnified and made far worse by the astonishing mismanagement of the crisis by the Trump Administration. Which has made Donald Trump the face of the virus, and even more deadly than the virus itself. We need testing, a vaccine ... and a new President!