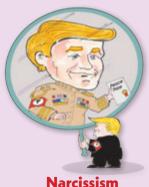

### Trump's face — the mirror of his soul.

he soul of Donald Trump has many dimensions, including lifelong racism learned from his father and reflected in his actions as a businessman and president, malignant narcissism as noted by many mental health professionals, cruelty as illustrated by caging children separated from their families, criminal corruption including obvious links to Putin and Russia, manifest incompetence as demonstrated by his across the board failures as president, and a wilful ignorance that is a product of his belief that he already knows everything and an unwillingness and inability to learn.

Are these faces now the mirror of America AMERICA'S soul?

Incompetence

**Ignorance** 

THE INSANE WORLD OF POLITICS

WELCOME TO MY WORLD

CONTACT MEE