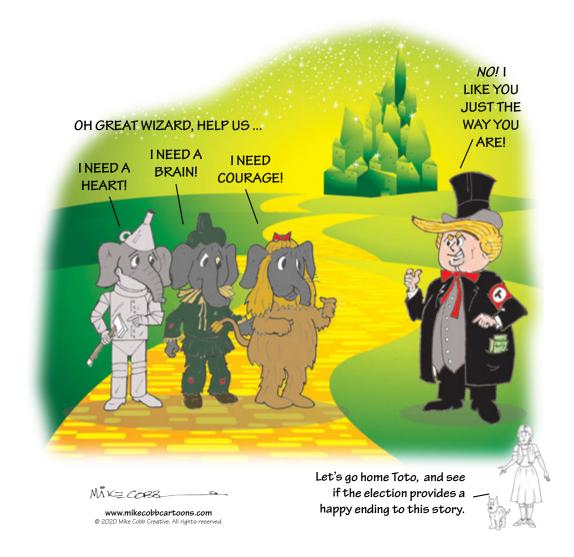

### Donald Trump is an evil wizard.

he Republican Party has become a cult, transformed by Donald Trump into a party whose former principles are now just a sad reflection of their cult leader. They are heartless in their neglect and treatment of those who aren't rich, immigrants, and people of color; their brains do not seem to have the capacity to listen to learn from experts on great issues like the coronavirus and climate change; and they lack the courage to stand up against Trump's lies, corruption, racism, and mismanagement that are destroying America.