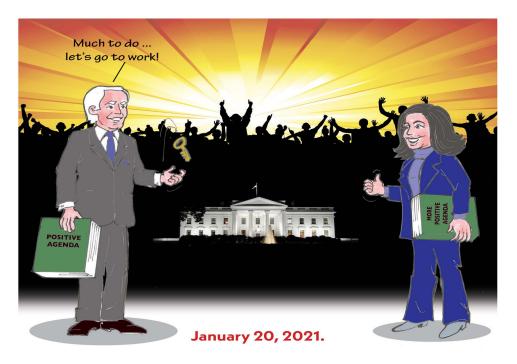

### Dawn of a new day.

anuary 20, 2021, after waking from a dark four year nightmare, Americans welcomed a new day and a new beginning with the hope that the days ahead will bring a solution to the pandemic and a new, positive problemsolving unity for our country.

Mike core

THE INSANE WORLD OF POLITICS

WELCOME TO MY WORLD

CONTACT ME