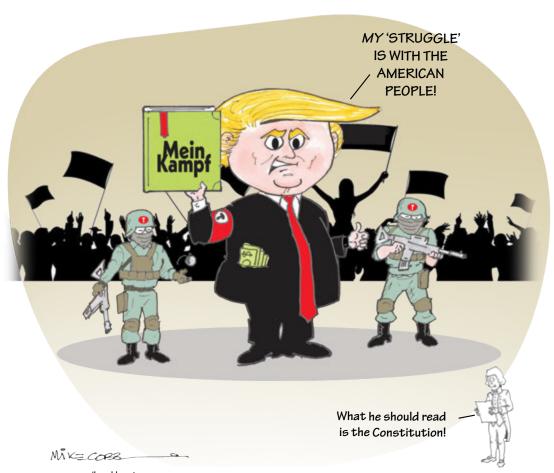

## Trump's struggle — creating Trumpocracy.

onald Trump's unwritten, unspoken manifesto is to achieve autocratic rule of America, with every policy designed to benefit him and his family. It takes an autocrat to send what are, in effect, storm troopers to control and suppress the basic freedom of those engaged in political demonstrations. With an administration characterized by dishonesty, corruption, greed, and a justice system operating to primarily serve him and his hold on political power, America is on a troubled path that could destroy our institutions and end our historic experiment in true democracy.