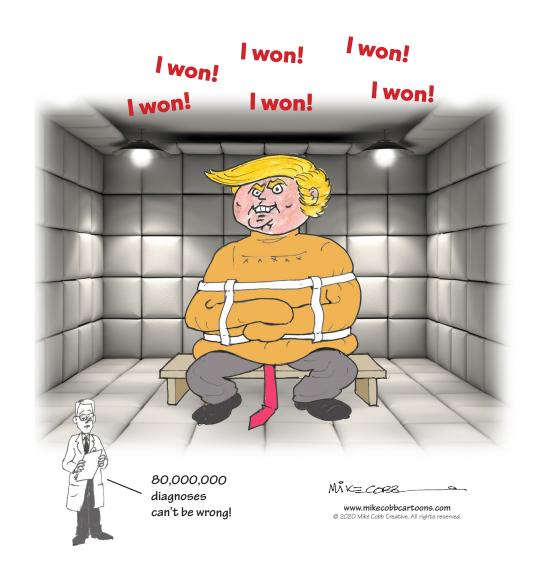

#### The Mad King.

onald Trump's public response to losing the 2020 election has raised serious questions about his mental state. It could be that his unwillingness to accept the results of the election is just a tactic to create some kind of future political role and influence ... or is he truly delusional and actually believes the fantasy world created by his lies is real. Either way, he continues to demonstrate the danger he presents to society.