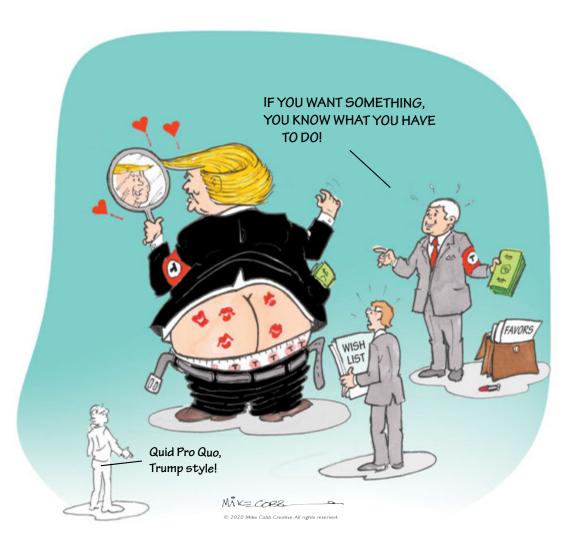

#### Partners.

he very deeply flawed, highly incompetent, and dangerously inefective response of the Trump Administration to the Corona Virus pandemic has been a social and economic disaster that has further divided the American people and caused many thousands of unnecessary fatalities as if our government is in league with the Grim Reaper. All with the goal of helping the Trump reelection campaign by accepting no responsibility while blaming everyone else including China, the World Health Organization, his predecessor, and the Democratic governors.

Mike cors

www.mikecobbcartoons.com
© 2020 Mike Cobb Creative. All rights reserved.

All true, but not a good endorsement for your campaign.

THE INSANE WORLD OF POLITICS

WELCOME TO MY WORLD

CONTACT ME