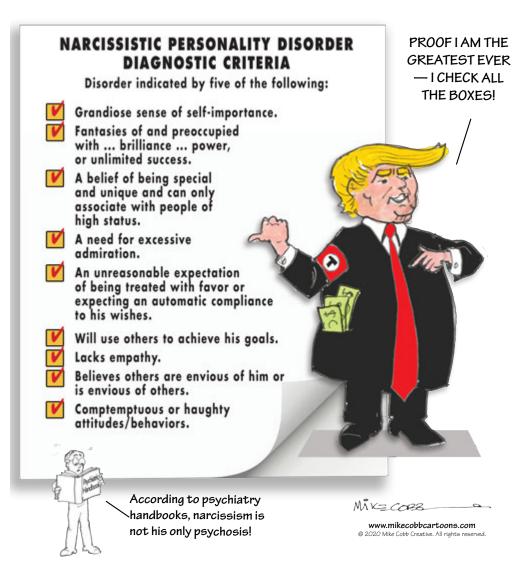

### Malignant narcissism.

Psychiatric professionals are usually reluctant to diagnose a subject without personal contact, but Trump's public performance has, in so many instances, emboldened a great many of them to conclude with damning judgements about his mental health, including malignant narcissism, psychopathy, and more — any one of which disqualfies him for the presidency and makes him a clear and present danger to the Country.