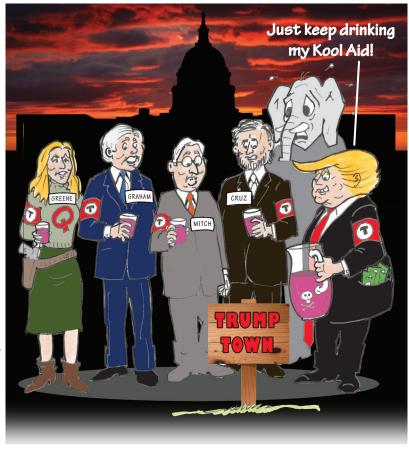

#### Jonestown revisited?

onald Trump has the GOP drinking his own special brand of Kool Aid ... with spice from Q added for more punch! He has clearly become the leader of a cult ... a cult that has no message or goal other than the agrandizement of Trump. He is not so different from cult leader Jim Jones, and the end could also be similar ... the suicide of the Republican Party.

Trump's Kool Aid could be the death of the GOP!.

MIKE CORR