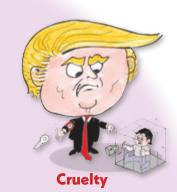

### Trump's face — the mirror of his soul.

he soul of Donald Trump has many dimensions, including lifelong racism learned from his father and reflected in his actions as a businessman and president, malignant narcissism as noted by many mental health professionals, cruelty as illustrated by caging children separated from their families, criminal corruption including obvious links to Putin and Russia, manifest incompetence as demonstrated by his across the board failures as president, and a wilful ignorance that is a product of his belief that he already knows everything and an unwillingness and inability to learn.

Are these faces now the mirror of America AMERICA'S soul?

Incompetence

**Ignorance** 

THE INSANE WORLD OF POLITICS

WELCOME TO MY WORLD

CONTACT MEE