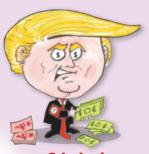

### Trump's face — the mirror of his soul.

he soul of Donald Trump has many dimensions, including lifelong racism learned from his father and reflected in his actions as a businessman and president, malignant narcissism as noted by many mental health professionals, cruelty as illustrated by caging children separated from their families, criminal corruption including obvious links to Putin and Russia, manifest incompetence as demonstrated by his across the board failures as president, and a wilful ignorance that is a product of his belief that he already knows everything and an unwillingness and inability to learn.

Are these faces now the mirror of America AMERICA'S soul?

Incompetence

**Ignorance** 

THE INSANE WORLD OF POLITICS

WELCOME TO MY WORLD

CONTACT MEE